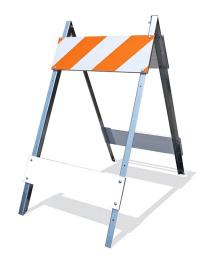

## **PRODUCT OVERVIEW**

PRODUCT NO. - DP00485 - TYPE 1 EG SHEETING DP00486 - TYPE 1 HIP SHEETING

Type I metal leg barricade with plywood cross panel. 14 gauge galvanized steel legs. Top panel dimensions: 24" long x 8" wide. Bottom panel is 24" long x 6" wide.

N.C.H.R.P. 350 compliant