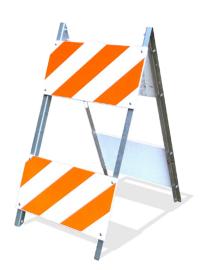

## PRODUCT NO. - DP00489 - TYPE 2 EG SHEETING DP00490 - TYPE 2 HIP SHEETING

Type II metal leg barricade with plywood cross panel. 14 gauge galvanized steel legs. Top panel dimensions 24" long x 8" wide. Bottom panel is 24" long x 8" wide.

N.C.H.R.P. 350 compliant. \*Also available with 36" panels.