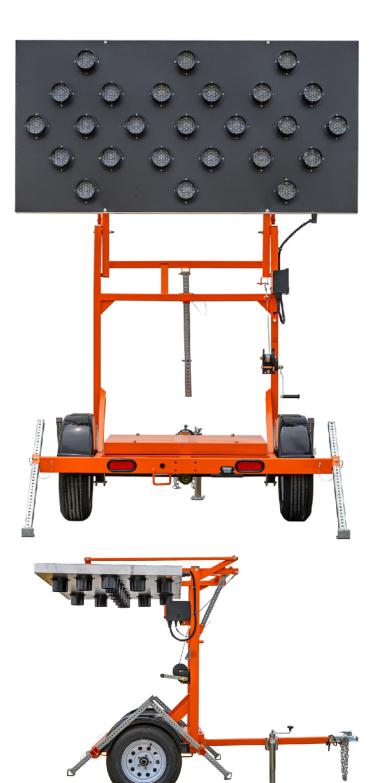

# PRODUCT OVERVIEW PRODUCT NO. - DP07381

The NextGen Solar-Assisted Arrow Board is a sophisticated, low operating cost arrow board. The revolutionary low power draw controller and LED lamps provide maximum visibility at all times while directing traffic through construction zones.

This system is powered by a battery bank of sealed cutting edge, maintenance-free batteries that are hidden inside the trailer deck, charged by a top-mounted, shadow free solar panel.

#### FEATURES AND BENEFITS

- Battery: Two 12V 18AH sealed maintenance-free batteries hidden inside the trailer deck for theft resistance
- Solar Panel: Single, top-mounted unit in constant horizontal position
- Lamp: Fully sealed, 5" PAR 46 LED with high-impact plastic hoods
- Sign Panel: Full-sized 48" x 96" all-aluminum construction sealed against the elements
- Controller: On-board self-contained controller with 7
  modes of operation and lockable box
- Frame Construction: Fully welded with 2,000-Ib axle, 1,500-Ib leaf springs, roller bearings, and hubs
- Tandem Tow: Available
- Removable Tongue: Designed for safety and security
- Hitch: 2" ball standard pintle ring available as an option
- Battery Charger: Each unit comes standard with a battery charger
- 5-year standard warranty
- HS2X Connected Arrow Board Options available

## **SPECIFICATIONS**

| Model No.                  | 25-Light                      |
|----------------------------|-------------------------------|
| Shipping Weight            | 1,110 lbs                     |
| Tongue Weight (Panel Down) | 100 lbs                       |
| Tongue Weight (Panel Up)   | 155 lbs                       |
| Length                     | 95"                           |
| Width                      | 96"                           |
| Traveling Height           | 86"                           |
| Operation Height           | 136"                          |
| Solar Panel Watts          | 50 Watts                      |
| Sign Panel Size            | 48"×96"                       |
| Number of Batteries        | 2                             |
| Battery Type               | 12V 22AH<br>wired in parallel |
| Tire Size                  | P185/70R14                    |
| WAAW25LED-STD-M90EZ        | $\checkmark$                  |