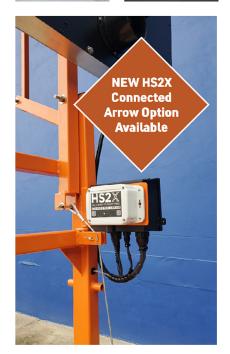

#### FEATURES AND BENEFITS

- Battery: Two 12V 18AH sealed maintenance-free batteries hidden inside the trailer deck for theft resistance
- Solar Panel: Single, top-mounted unit in constant horizontal position
- Lamp: Fully sealed, 5" PAR 46 LED with high-impact plastic hoods
- Sign Panel: Full-sized 48" x 96" all-aluminum construction sealed against the elements
- Controller: On-board self-contained controller with 7
  modes of operation and lockable box
- Frame Construction: Fully welded with 2,000-Ib axle, 1,500-Ib leaf springs, roller bearings, and hubs
- Tandem Tow: Available
- Removable Tongue: Designed for safety and security
- Hitch: 2" ball standard pintle ring available as an option
- Battery Charger: Each unit comes standard with a battery charger
- 5-year standard warranty
- HS2X Connected Arrow Board Options available