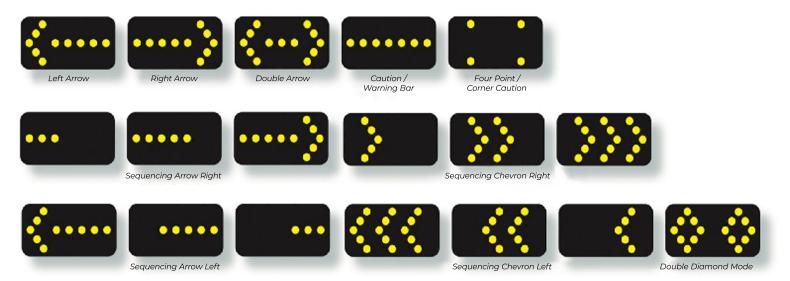

ruction sealed against the elements
- Controller: On-board self-contained controller with 7
  modes of operation and lockable box
- Frame Construction: Fully welded with 2,000-Ib axle, 1,500-Ib leaf springs, roller bearings, and hubs
- Tandem Tow: Available
- Removable Tongue: Designed for safety and security
- Hitch: 2" ball standard pintle ring available as an option
- Battery Charger: Each unit comes standard with a battery charger
- 5-year standard warranty
- HS2X Connected Arrow Board Options available



The specifications provided are approximate and subject to change. Graphics and illustrations are intended for illustrative purposes only.





**Increase Passenger and Worker Safety** 

# SUPPLY COMPANY

#### >>> IMPROVING TODAY FOR A SAFER TOMORROW

### **25-LIGHT DISPLAY MODES**



## **SPECIFICATIONS**

| Model No.                  | 25-Light                      |
|----------------------------|-------------------------------|
| Shipping Weight            | 1,110 lbs                     |
| Tongue Weight (Panel Down) | 100 lbs                       |
| Tongue Weight (Panel Up)   | 155 lbs                       |
| Length                     | 95"                           |
| Width                      | 96"                           |
| Traveling Height           | 86"                           |
| Operation Height           | 136"                          |
| Solar Panel Watts          | 50 Watts                      |
| Sign Panel Size            | 48"×96"                       |
| Number of Batteries        | 2                             |
| Battery Type