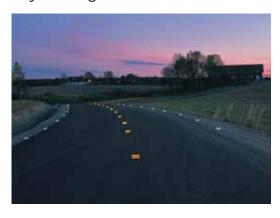

## **PRODUCT OVERVIEW**

Temporary Pavement Markers (TRPM) are the most effective and convenient product on the market that provides short-term temporary road markings both day and night.