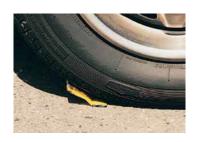

## **Features and Benefits**

- Manufactured with one or two clear covers. These covers are designed to be removed after the sealing process to restore reflectivity to the marker
- Durable for interstate highway and low volume applications
- Dependable Industrial resins, and reflective tapes, and adhesives
- Factory-applied high tack butyl adhesive pad provide for quick "peel and stick" installation