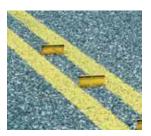

## **Chip Seal Markers (TRPM)**

\*Sold individually or in full boxes of 500 markers.

| Part #  | Color  | Туре              | Weight |
|---------|--------|-------------------|--------|
| DP00416 | White  | 1-Way             | 0.068# |
| DP00417 |        | 1-Way, Double Cap | 0.076# |
| DP00418 |        | 2-Way             | 0.068# |
| DP00419 |        | 2-Way, Double Cap | 0.076# |
| DP00420 | Yellow | 1-Way             | 0.068# |
| DP00421 |        | 2-Way             | 0.068# |
| DP00422 |        | 2-Way, Double Cap | 0.076# |