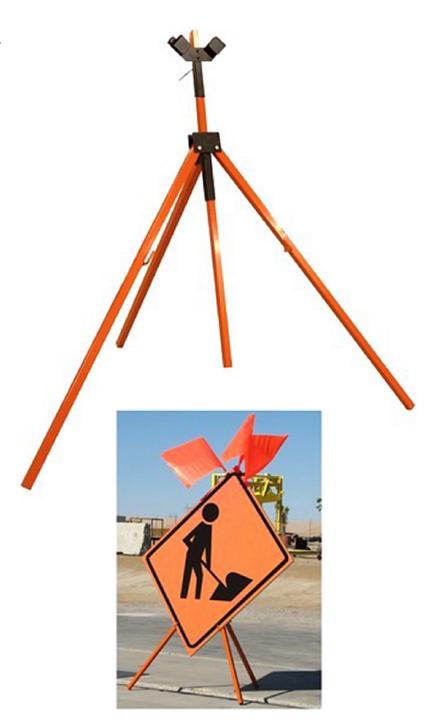

## PRODUCT NO. - DP00522

SUPPLY COMPANY

The T155 tripod is an all-purpose three legged heavy duty sign stand designed to hold 36" and 48" rigid signs. Roll-up signs can also be displayed with the addition of the optional roll-up sign adapter.

## **FEATURES AND BENEFITS**

- Meets MUTCD specifications, NCHRP-350 compliant
- Telescoping mast, flagholder for 3 standard flags
- Displays 36" and 48" rigid signs, displays roll-up signs with the addition of the optional roll-up sign adapter
- Powder coated, rugged square tubular steel construction
- · Open footprint: 38" x 53"
- Storage dimensions: 4.5" x 8" x 55"
- · Unit weighs 18 lbs

Add the optional **Product No. - DP06392**for roll-up signs

T155 Tripod with 48" rigid sign