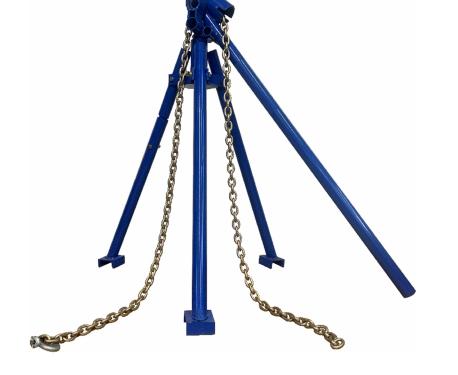

## PRODUCT OVERVIEW PRODUCT NO. - DP07537

The Beast post extraction tool will save time, money and your back!

This stable, portable, mechanical post removal tool has more pulling power than most hydraulic tools of similar use. Due to it's stable tripod feature, it only requires one person for use. This feature allows the post to be pulled straight up, reducing friction while increasing leverage.

Pull wooden or metal fence posts (with or without a concrete plug) as well as tent stakes with the least amount of effort. With the best manual post extractor on the market.

## FEATURES AND BENEFITS

- 10,000 lbs pulling power
- only weighs 50 lbs
- save time, money & your back
- no hydraulics, motor or electricity

The specifications provided are approximate and subject to change. Graphics and illustrations are intended for illustrative purposes only.