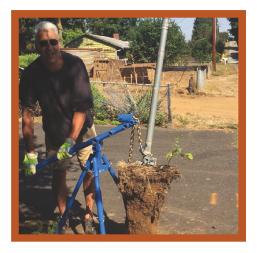

## PRODUCT OVERVIEW PRODUCT NO. - DP07537

The Beast post extraction tool will save time, money and your back!

This stable, portable, mechanical post removal tool has more pulling power than most hydraulic tools of similar use. Due to it's stable tripod feature, it only requires one person for use. This feature allows the post to be pulled straight up, reducing friction while increasing leverage.

Pull wooden or metal fence posts (with or without a concrete plug) as well as tent stakes with the least amount of effort. With the best manual post extractor on the market.

## FEATURES AND BENEFITS

- 10,000 lbs pulling power
- only weighs 50 lbs
- save time, money & your back
- no hydraulics, motor or electricity

The specifications provided are approximate and subject to change. Graphics and illustrations are intended for illustrative purposes only.